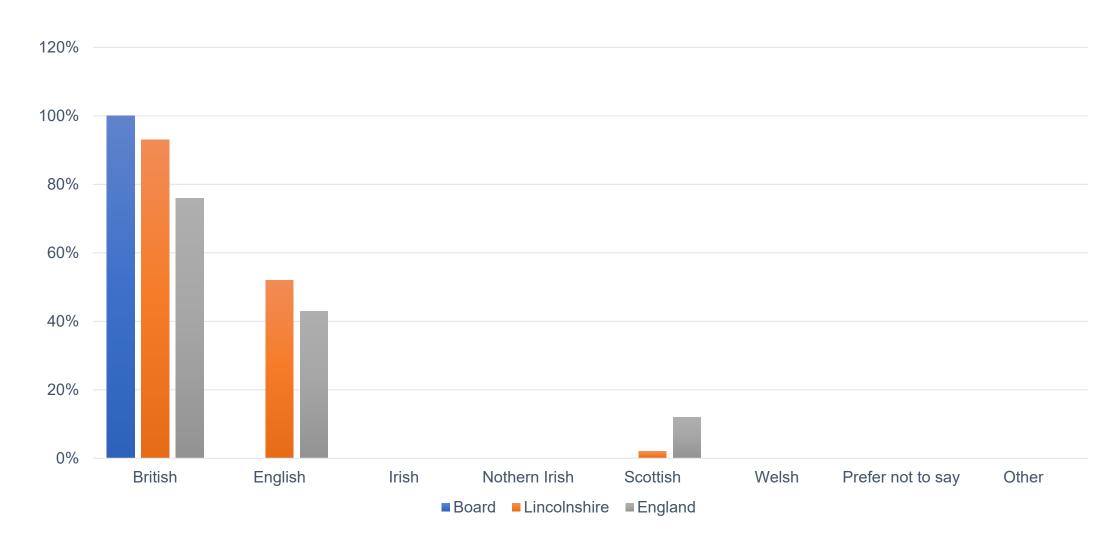

### EDI SURVEY OF ACTIVE LINCOLNSHIRE BOARD 2021

**DECEMBER 2021** 

MORE PEOPLE MORE ACTIVE MORE OFTEN



#### A BOARD REPRESENATIVE of LINCOLNSHIRE

01

Trustee EDI survey results
December 2021

02

Gaps identified

03

Recruitment/ support 04

Action plan/ timescale



# SURVEY RESULTS

All Lincolnshire and England data is from the 2011 census





#### SEX ASSIGNED AT BIRTH





#### **GENDER IDENTITY**





#### AGE RANGE





#### SEXUAL IDENTITY





#### NATIONAL IDENTITY





#### RACE & ETHNICITY





#### RACE & ETHNICITY - WHITE





#### PEOPLE WITH A DISABILITY





## PERSONAL AND PROFESSIONAL EXPERIENCES

| People with a disability  Ethnically/culturally diverse community  Religion or belief  Women's or men's only groups/activities  LQBTQ+  83%  67%  100% | Younger people                          | Younger people       | 17%  |  |
|--------------------------------------------------------------------------------------------------------------------------------------------------------|-----------------------------------------|----------------------|------|--|
| Ethnically/culturally diverse community  Religion or belief  50%  Women's or men's only groups/activities  67%                                         | Older people                            |