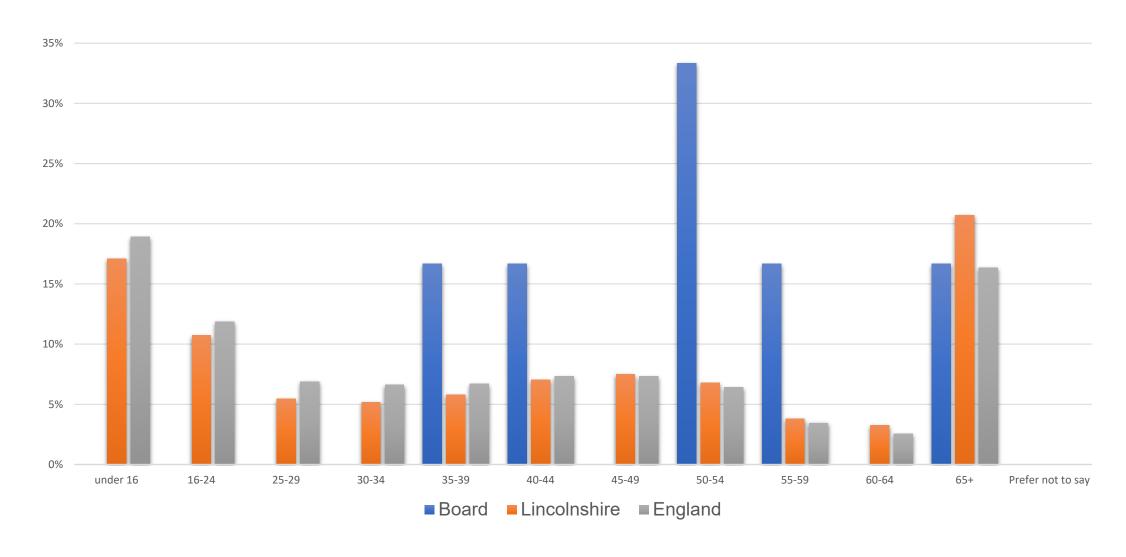

### EDI SURVEY OF ACTIVE LINCOLNSHIRE BOARD 2021

**DECEMBER 2021** 

MORE PEOPLE MORE ACTIVE MORE OFTEN



#### A BOARD REPRESENATIVE of LINCOLNSHIRE

01

Trustee EDI survey results
December 2021

02

Gaps identified

03

Recruitment/ support 04

Action plan/ timescale



# SURVEY RESULTS

All Lincolnshire and England data is from the 2011 census





#### SEX ASSIGNED AT BIRTH





#### **GENDER IDENTITY**





#### AGE RANGE





#### SEXUAL IDENTITY





#### NATIONAL IDENTITY





#### RACE & ETHNICITY





#### RACE & ETHNICITY - WHITE





#### PEOPLE WITH A DISABILITY





## PERSONAL AND PROFESSIONAL EXPERIENCES

| People with a disability  Ethnically/culturally diverse community  Religion or belief  Women's or men's only groups/activities  LQBTQ+  83%  67%  100% | Younger people                          | Younger people       | 17%  |  |
|--------------------------------------------------------------------------------------------------------------------------------------------------------|-----------------------------------------|----------------------|------|--|
| Ethnically/culturally diverse community  Religion or belief  50%  Women's or men's only groups/activities  67%