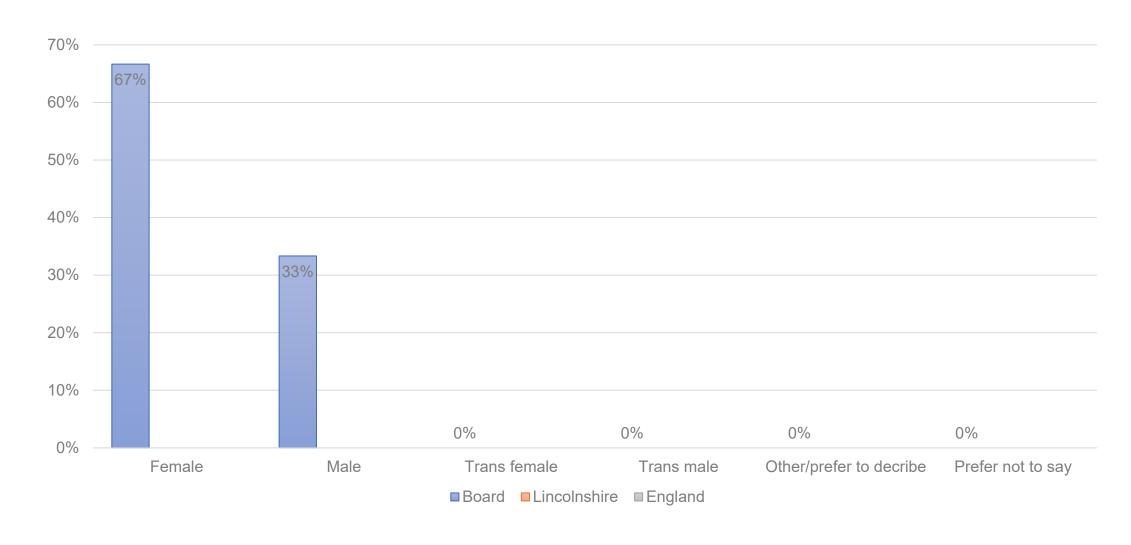

### EDI SURVEY OF ACTIVE LINCOLNSHIRE BOARD 2021

**DECEMBER 2021** 

MORE PEOPLE MORE ACTIVE MORE OFTEN



#### A BOARD REPRESENATIVE of LINCOLNSHIRE

01

Trustee EDI survey results
December 2021

02

Gaps identified

03

Recruitment/ support 04

Action plan/ timescale



# SURVEY RESULTS

All Lincolnshire and England data is from the 2011 census





#### SEX ASSIGNED AT BIRTH





#### **GENDER IDENTITY**





#### AGE RANGE





#### SEXUAL IDENTITY





#### NATIONAL IDENTITY





#### RACE & ETHNICITY





#### RACE & ETHNICITY - WHITE





#### PEOPLE WITH A DISABILITY





## PERSONAL AND PROFESSIONAL EXPERIENCES

| People with a disability  Ethnically/culturally diverse community  Religion or belief  Women's or men's only groups/activities  LQBTQ+  83%  67%  100% | Younger people                          | Younger people       | 17%  |  |
|--------------------------------------------------------------------------------------------------------------------------------------------------------|-----------------------------------------|----------------------|------|--|
| Ethnically/culturally diverse community  Religion or belief  50%  Women's or men's only groups/activities  67%