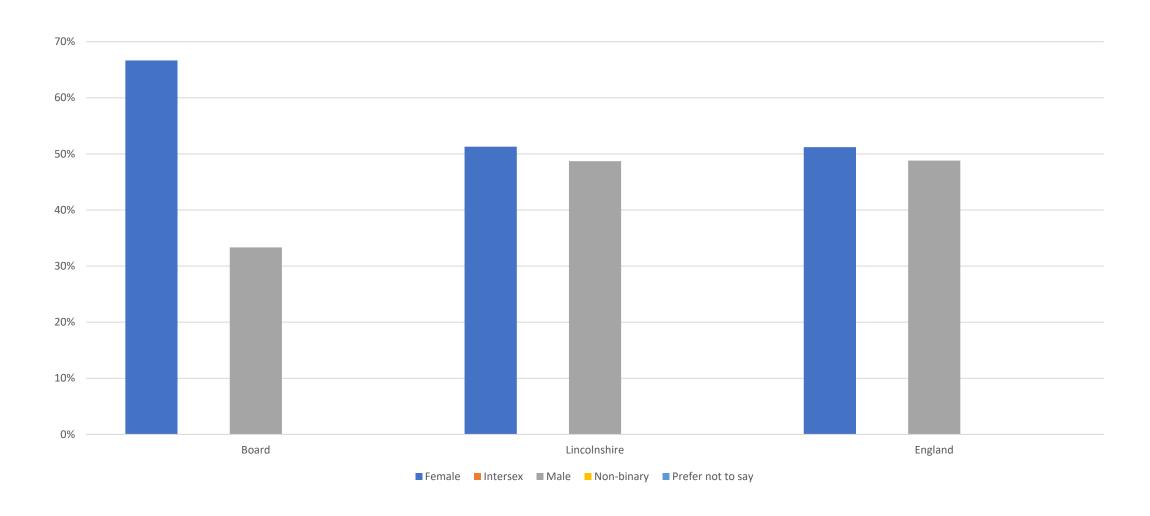

### EDI SURVEY OF ACTIVE LINCOLNSHIRE BOARD 2021

**DECEMBER 2021** 

MORE PEOPLE MORE ACTIVE MORE OFTEN



#### A BOARD REPRESENATIVE of LINCOLNSHIRE

01

Trustee EDI survey results
December 2021

02

Gaps identified

03

Recruitment/ support 04

Action plan/ timescale



# SURVEY RESULTS

All Lincolnshire and England data is from the 2011 census





#### SEX ASSIGNED AT BIRTH





#### **GENDER IDENTITY**





#### AGE RANGE





#### SEXUAL IDENTITY





#### NATIONAL IDENTITY





#### RACE & ETHNICITY





#### RACE & ETHNICITY - WHITE





#### PEOPLE WITH A DISABILITY





## PERSONAL AND PROFESSIONAL EXPERIENCES

| People with a disability  Ethnically/culturally diverse community  Religion or belief  Women's or men's only groups/activities  LQBTQ+  83%  67%  100% | Younger people                          | Younger people       | 17%  |  |
|--------------------------------------------------------------------------------------------------------------------------------------------------------|-----------------------------------------|----------------------|------|--|
| Ethnically/culturally diverse community  Religion or belief  50%  Women's or men's only gro