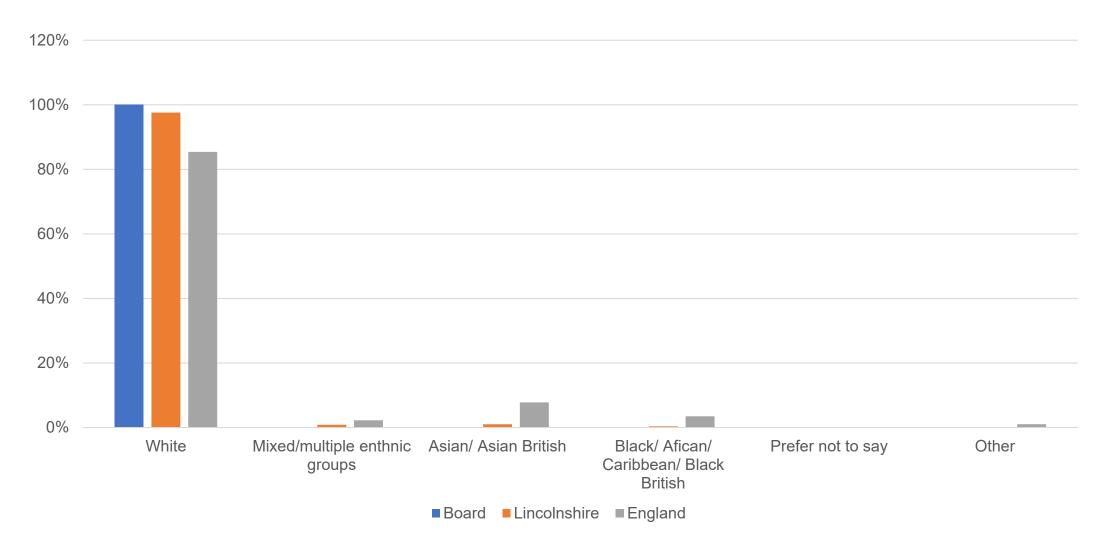

### EDI SURVEY OF ACTIVE LINCOLNSHIRE BOARD 2021

**DECEMBER 2021** 

MORE PEOPLE MORE ACTIVE MORE OFTEN



#### A BOARD REPRESENATIVE of LINCOLNSHIRE

01

Trustee EDI survey results
December 2021

02

Gaps identified

03

Recruitment/ support 04

Action plan/ timescale



# SURVEY RESULTS

All Lincolnshire and England data is from the 2011 census





#### SEX ASSIGNED AT BIRTH





#### **GENDER IDENTITY**





#### AGE RANGE





#### SEXUAL IDENTITY





#### NATIONAL IDENTITY





#### RACE & ETHNICITY





#### RACE & ETHNICITY - WHITE





#### PEOPLE WITH A DISABILITY





## PERSONAL AND PROFESSIONAL EXPERIENCES

| People with a disability  Ethnically/culturally diverse community  Religion or belief  Women's or men's only groups/activities  LQBTQ+  83%  67%  100% | Younger people                          | Younger people       | 17%  |  |
|--------------------------------------------------------------------------------------------------------------------------------------------------------|-----------------------------------------|----------------------|------|--|
| Ethnically/culturally diverse community  Religion or belief  50%  Women's or men's only groups/activities  67%                                         | Older people                            | Older people         | 83%