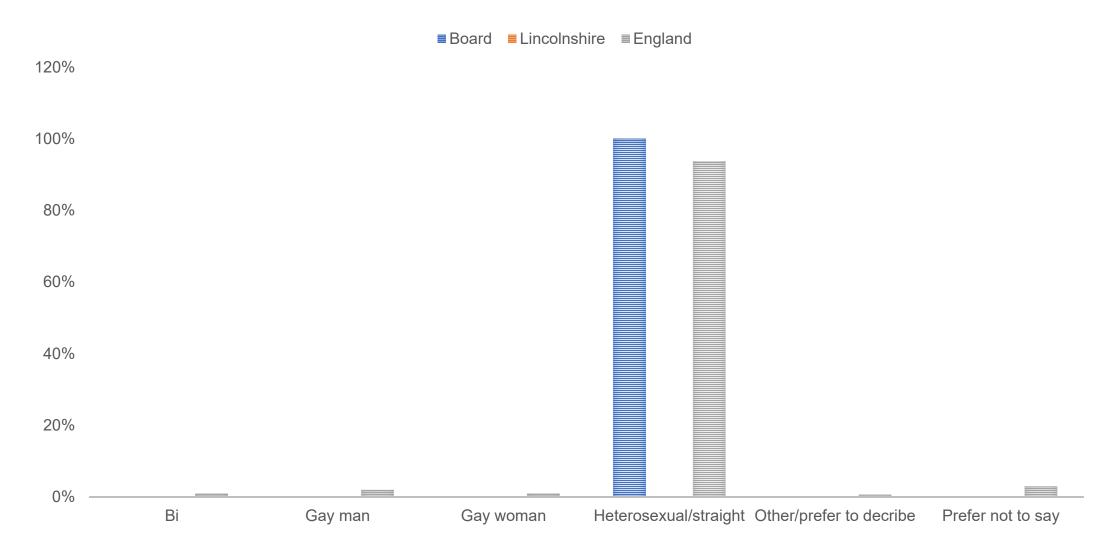

### EDI SURVEY OF ACTIVE LINCOLNSHIRE BOARD 2021

**DECEMBER 2021** 

MORE PEOPLE MORE ACTIVE MORE OFTEN



#### A BOARD REPRESENATIVE of LINCOLNSHIRE

01

Trustee EDI survey results
December 2021

02

Gaps identified

03

Recruitment/ support 04

Action plan/ timescale



# SURVEY RESULTS

All Lincolnshire and England data is from the 2011 census





#### SEX ASSIGNED AT BIRTH





#### **GENDER IDENTITY**





#### AGE RANGE





#### SEXUAL IDENTITY





#### NATIONAL IDENTITY





#### RACE & ETHNICITY





#### RACE & ETHNICITY - WHITE





#### PEOPLE WITH A DISABILITY





## PERSONAL AND PROFESSIONAL EXPERIENCES

| People with a disability  Ethnically/culturally diverse community  Religion or belief  Women's or men's only groups/activities  LQBTQ+  83%  67%  100% | Younger people                          | Younger people       | 17%  |  |
|--------------------------------------------------------------------------------------------------------------------------------------------------------|-----------------------------------------|----------------------|------|--|
| Ethnically/culturally diverse community  Religion or belief  50%  Women's or men's only groups/activities  67%                                         | Older people